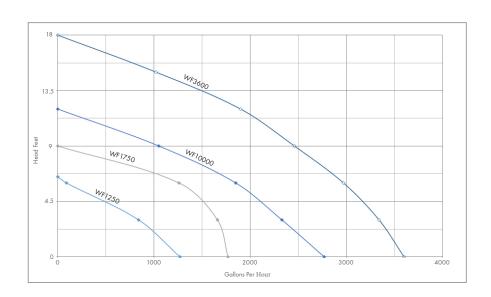

| MODEL  | WATTS | DISCHARGE | VOLTAGE | RATED<br>HEAD FT | RATED FLOW<br>(GPH) | MAX<br>HEAD | MAX FLOW<br>(GPH) | AMPS | CORD<br>LENGTH |
|--------|-------|-----------|---------|------------------|---------------------|-------------|-------------------|------|----------------|
| WF1250 | 80    | 1.25"     | 115     | 3'               | 840                 | 6'          | 1270              | 0.64 | 20'            |
| WF1750 | 120   | 1.25"     | 115     | 3'               | 1660                | 6'          | 1770              | 0.94 | 20'            |
| WF2750 | 180   | 1.25"     | 115     | 6'               | 1850                | 9'          | 2770              | 1.8  | 20'            |
| WF3600 | 290   | 1.25"     | 115     | 6'               | 2970                | 15'         | 3600              | 2.2  | 50'            |