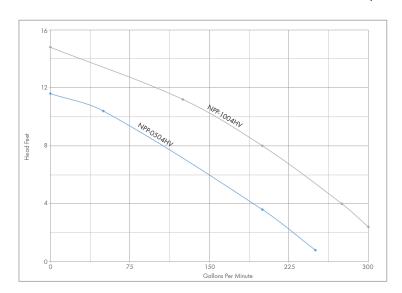

| MODEL      | НР  | DISCHARGE | PHASE | RATED<br>HEAD FT | RATED FLOW<br>GPM | MAX FLOW<br>GPM (GPH) | MAX<br>HEAD | WEIGHT<br>LBS |
|------------|-----|-----------|-------|------------------|-------------------|-----------------------|-------------|---------------|
| NPP-0504HV | 1/2 | 4"        | 1Ø    | 5'               | 175(10500)        | 250 (15000)           | 14'         | 63            |
| NPP-1004HV | 1   | 4"        | 1Ø    | 5'               | 260(15600)        | 300 (18000)           | 11'         | 65            |